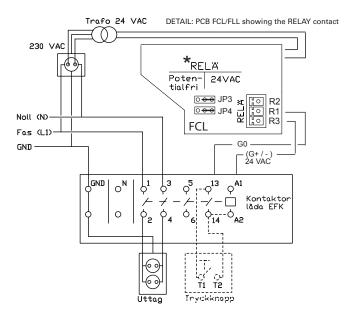

## Output

3.5 VA

Connection diagram single-phase interlocking with output breaking voltage 24 VAC from FCL.