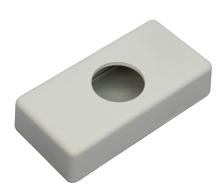

#### Version C04

# DPLb differential pressure controller

## INTRODUCTION

DPB is a protective box that can be used when installing the differential pressure regulator DPL to conceal and protect the ends of the pressure hose, which would otherwise be exposed in the space where the pressure is to be measured. The box is mounted on the wall or ceiling where the pressure hose extends into the room.





DPB - The back against the wall.

## **TECHNICAL SPECIFICATIONS**

#### General

Dimensions (mm): 80x40x20 mm (LxWxH). Material: ABS.

Color: Gray

Net Weight: 0.02 kg.

#### SUPPLEMENTARY PRODUCT DOCUMENTATION

The documents can be accessed at www.lindinvent.com

| Document                          | Comment                                    |
|-----------------------------------|--------------------------------------------|
| Environmental Product Declaration | Assessed by Byggvarubedömningen in Sweden. |