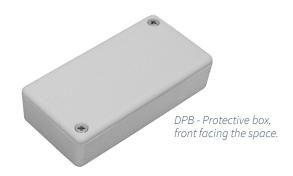

## INTRODUCTION

DPB is a protective box that can be used when installing the differential pressure regulator DPL to conceal and protect the ends of the pressure hose, which would otherwise be exposed in the space where the pressure is to be measured. The box is mounted on the wall or ceiling where the pressure hose extends into the room.