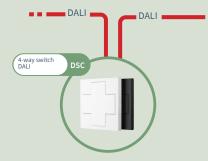

an addressable DALI-compatible 4-way switch.

DSC – 4-way DALI Switch

# FUNCTION

- Addressable
- Switch with four programmable push buttons.
- Each input can be assigned two functions by making a quick or longer press.
- Commonly used to achieve the following functions: - Go to max
  - Turn off
  - Dim up/down
- Can also be used to access pre-programmed scene selections.

### INSTALLATION

The DSC is intended for wall mounting and junction boxes.

# DIMENSIONS



# **TECHNICAL SPECIFICATIONS**

### General

Voltage supply: Via DALI bus line Nominal current consumption: 1.5 mA Input: 4 programmable push buttons Output: DALI Ambient temperature: -10 – 50 °C Enclosure rating: IP20 Cable area: up to 2.5 mm<sup>2</sup>

#### Power Supply

Powered via the connected DALI loop.

# CONNECTIONS



Connection diagram



# ADDITIONAL PRODUCT DOCUMENTATION

For additional documentation, refer to the product page for Lighting Control SBDb at www.lindinvent.com

| Document                          | Comment                                                               |
|-----------------------------------|-----------------------------------------------------------------------|
| Installation Instructions         | See dimensions and installation details in this product description.  |
| Commissioning Instructions        | Refer to the commissioning instructions for the SBDb control unit.    |
| Maintenance Instructions          | Considered maintenance-free.                                          |
| External Connection Diagram       | See the terminal connection illustration in thi