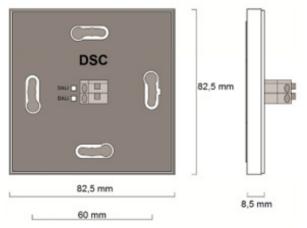

# DSC 4-WAY SWITCH DALI

INTRODUCTION The DSC is an addressable DALI-compatible 4-way switch.

DSC – 4-way DALI Switch

# FUNCTION

- Addressable
- Switch with four programmable push buttons.
- Each input can be assigned two functions by making a quick or longer press.
- Commonly used to achieve the following functions: - Go to max
  - Turn off
  - Dim up/down
- Can also be used to access pre-programmed scene selections.

### INSTALLATION

The DSC is intended for wall mounting and junction boxes.

# DIMENSIONS



# **TECHNICAL SPECIFICATIONS**

### General

Voltage supply: Via DALI bus line Nominal current consumption: 1.5 mA Input: 4 programmable push buttons Output: DALI Ambient temperature: -10 – 50 °C Enclosure rating: IP20 Cable area: up to 2.5 mm<sup>2</sup>

#### Power Supply

Powered via the connected DALI loop.

# CONNECTIONS



Connection diagram



# ADDITIONAL PRODUCT DOCUMENTATION

For additional documentation, refer to the product page for Lighting Control SBDb at www.lindinvent.com

| Document                          | Comment                                                               |
|-----------------------------------|-----------------------------------------------------------------------|
| Installation Instructions         | See dimensions and installation details in thi