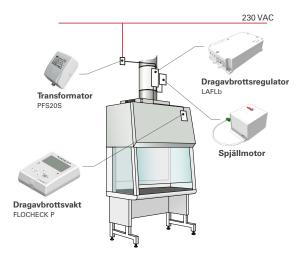

# **EQUIPMENT**

LAF bench with FLOCHECK P and other components for pressure control in the draught interruption.

### **FUNCTION**

Installed as control and monitoring equipment.

- Together with the draught interruption controller LAFLb, it forms part of the safety equipment for an LAF bench.
- Monitor for differential pressure controller DPLb or other controllers that operate continuously in a single operating mode.
- Active display where users, without login requirements, can view the current value for pressure, differential pressure, or airflow, as well as damper angle depending on the connected controller.
- Displays operating status in clear text.
- Used to log in to the controller's main menu. Authorized users can navigate the code-protected menu to make settings.
- Can provide an acoustic alarm via buzzer and/or optical alarm via LEDs.
- Easily connected via the pre-installed and connected FTP cable (RJ45).