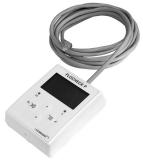

# DESIGN

FLOCHECK P is available in the FU design with a cable connection on the top or in the FB design with the cable mounted on the back for concealed cable installation.

FLOCHECK P - Model FU.