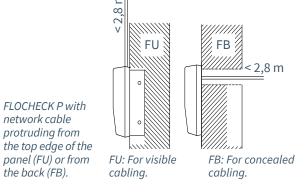

# DESIGN

FLOCHECK P is available in the FU design with a cable connection on the top or in the FB design with the cable mounted on the back for concealed cable installation.

FLOCHECK P - Model FU.

# ORDERING INFORMATION

When ordering, specify which variant of FLOCHECK P is intended. FLOCHECK P FU, for visible cabling, or FLOCHECK P FB, for concealed cabling. See description below.