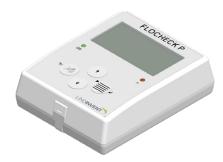

# FLOCHECK P PRESSURE MONITOR

Pressure Monitor - FLOCHECK P.

# INTRODUCTION

FLOCHECK P, like FLOCHECK V and FLOCHECK F, is used as a permanently mounted user panel for one of Lindinvent's controllers for protective ventilation.

### **FUNCTION**

Installed as control and monitoring equipment.

- Together with the draught interruption controller LAFLb, it forms part of the safety equipment for an LAF bench.
- Monitor for differential pressure controller DPLb or other controllers that operate continuously in a single operating mode.
- Active display where users, without login requirements, can view the current value for pressure, differential pressure, or airflow, as well as damper angle depending on the connected controller.
- Displays operating status in clear text.
- Used to log in to the controller's main menu. Authorized users can navigate the code-protected menu to make settings.
- Can provide an acoustic alarm via buzzer and/or optical alarm via LEDs.
- Easily connected via the pre-installed and connected FTP cable (RJ45).