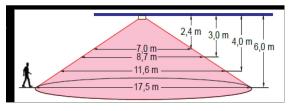

# **DETECTION AREA**

Refer to the illustrations below for guidance. The detection area has a slightly elliptical shape. Therefore, the detector must sometimes be mounted in the correct orientation depending on the room's shape. The casing's marking for "Closed" should be placed towards the long side of the room during installation.

**Detection Zones** 

Range: Maximum at different heights