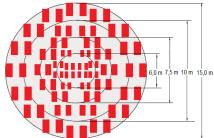

# **DETECTION AREA**

Refer to the illustrations below for guidance. The detection area has a slightly elliptical shape. Therefore, the detector must sometimes be mounted in the correct orientation depending on the room's shape. The casing's marking for "Closed" should be placed towards the long side of the room during installation.

**Detection Zones** 

Range: Maximum at different heights