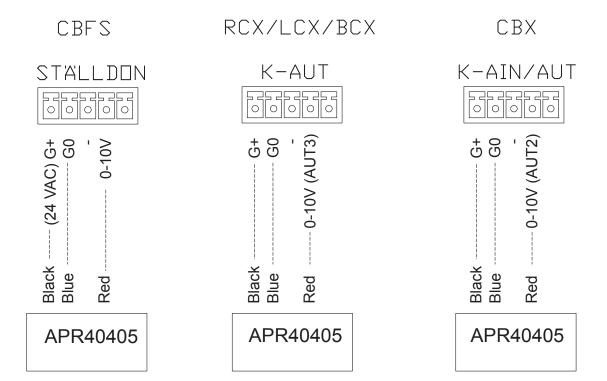

## APR 40405 - Valve actuator 0-10V (NC)

CBFS = Fan coil control box [Step motor]

RCX = Room climate controller

LCX = Lab climate controller

BCX = Climate baffle controller

CBX = Connection box for an aktive supply air diffuser