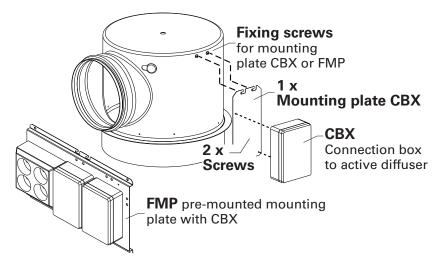

# FMP - Pre-connected mounting plate [CBX]

Mounting plate CBX is supplied with the plenum box. FMP can be ordered as an accessory to HTK with pre-mounted units. The mounting plate is fixed to the plenum box using the fixing screws that are already fitted on delivery.