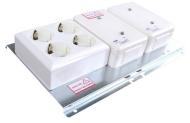

FMP-XRU. Pre-connected mounting plate with connection box CBX, lighting relay box CBR and a branch connector.

FMP-XRU monted on a plenum box to an active supply air diffuser.