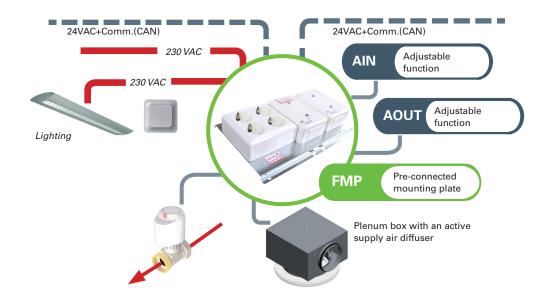

#### Material

Mounting plate: Galvanised steel plate.

For technical description of connection box CBX and lighting control box CBR, see the respective product descriptions.

Connection diagram FMP. Connection box CBX is connected to the active supply air diffuser via the cable that is pre-mounted on the diffuser. Via CBX the diffuser is connected to the combined power supply and communication loop.